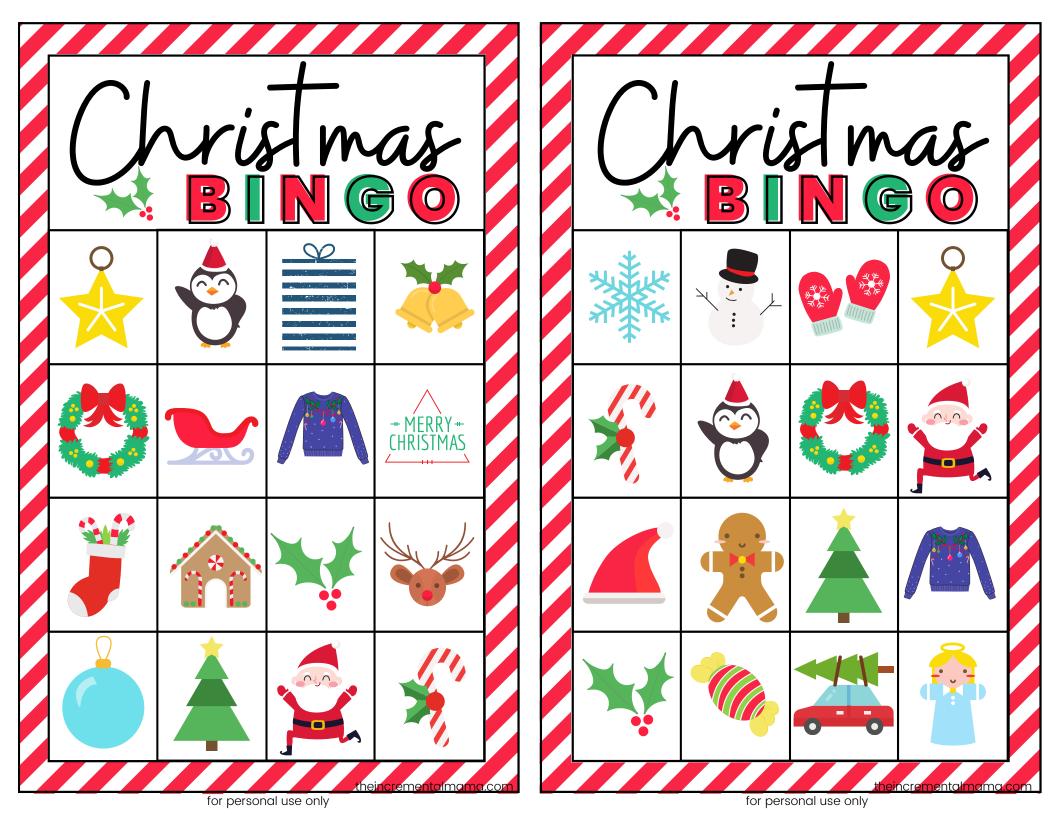

ntable in any way. If you want to share with family or friends, that's wonderful! Please send them a link to the blog post so they can get their own personal download.

Copyright remains with The Incremental mama.

## **PRINTING & USE**

For the bingo cards to properly print without cutting off edges, be sure and select "Fit" in the printing options box. I recommend printing on cardstock and/or laminating the cut-out bingo cards for durability. That way you can re-use them repeatedly!

Depending on what you have available and on hand, here are a few ides for bingo markers:

- M&Ms
- Skittles
- Pasta
- Hershey's kisses
- Coins

And that's about it! By the way, I'm Erin, founder of <u>The Incremental Mama</u>. If you have nay questions, please email me at hello@theincrementalmama.com























## **BINGO CALLING CARDS**



theincrementalmama.com | For Personal Use Only