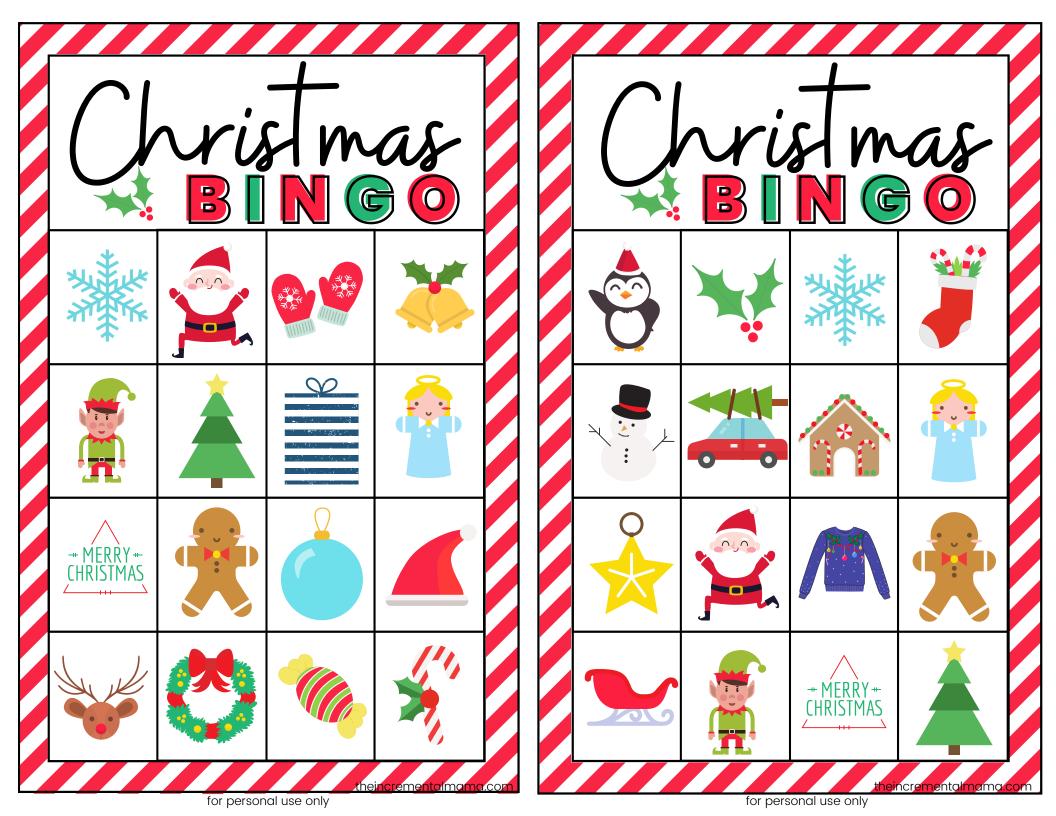

rintable in any way. If you want to share with family or friends, that's wonderful! Please send them a link to the blog post so they can get their own personal download.

Copyright remains with The Incremental mama.

## **PRINTING & USE**

For the bingo cards to properly print without cutting off edges, be sure and select "Fit" in the printing options box. I recommend printing on cardstock and/or laminating the cut-out bingo cards for durability. That way you can re-use them repeatedly!

Depending on what you have available and on hand, here are a few ides for bingo markers:

- M&Ms
- Skittles
- Pasta
- Hershey's kisses
- Coins

And that's about it! By the way, I'm Erin, founder of <u>The Incremental Mama</u>. If you have nay questions, please email me at hello@theincrementalmama.com























## **BINGO CALLING CARDS**



theincrementalmama.com | For Personal Use Only