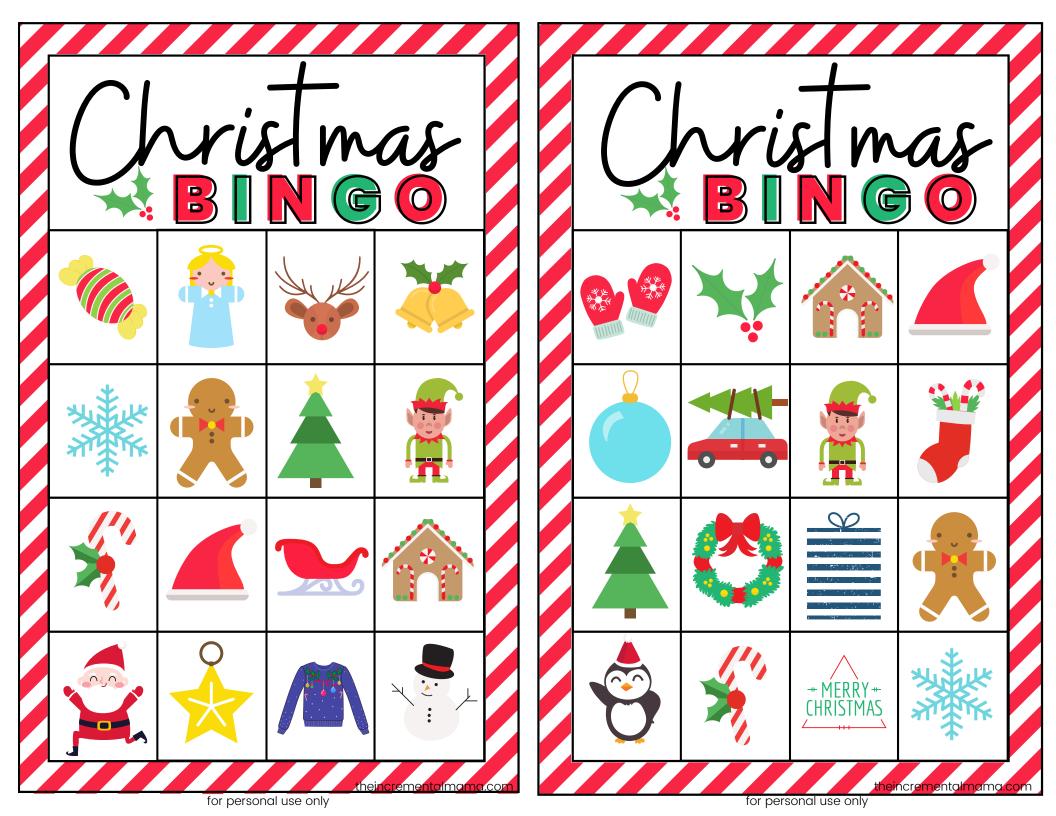

printable in any way. If you want to share with family or friends, that's wonderful! Please send them a link to the blog post so they can get their own personal download.

Copyright remains with The Incremental mama.

## **PRINTING & USE**

For the bingo cards to properly print without cutting off edges, be sure and select "Fit" in the printing options box. I recommend printing on cardstock and/or laminating the cut-out bingo cards for durability. That way you can re-use them repeatedly!

Depending on what you have available and on hand, here are a few ides for bingo markers:

- M&Ms
- Skittles
- Pasta
- Hershey's kisses
- Coins

And that's about it! By the way, I'm Erin, founder of <u>The Incremental Mama</u>. If you have nay questions, please email me at hello@theincrementalmama.com























## **BINGO CALLING CARDS**



theincrementalmama.com | For Personal Use Only