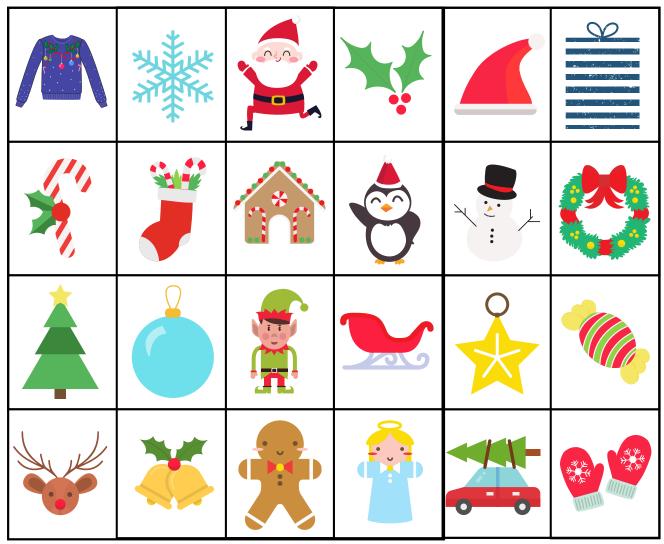

family or friends, that's wonderful! Please send them a link to the blog post so they can get their own personal download.

Copyright remains with The Incremental mama.

## **PRINTING & USE**

For the bingo cards to properly print without cutting off edges, be sure and select "Fit" in the printing options box. I recommend printing on cardstock and/or laminating the cut-out bingo cards for durability. That way you can re-use them repeatedly!

Depending on what you have available and on hand, here are a few ides for bingo markers:

- M&Ms
- Skittles
- Pasta
- Hershey's kisses
- Coins

And that's about it! By the way, I'm Erin, founder of <u>The Incremental Mama</u>. If you have nay questions, please email me at hello@theincrementalmama.com























## **BINGO CALLING CARDS**



theincrementalmama.com | For Personal Use Only